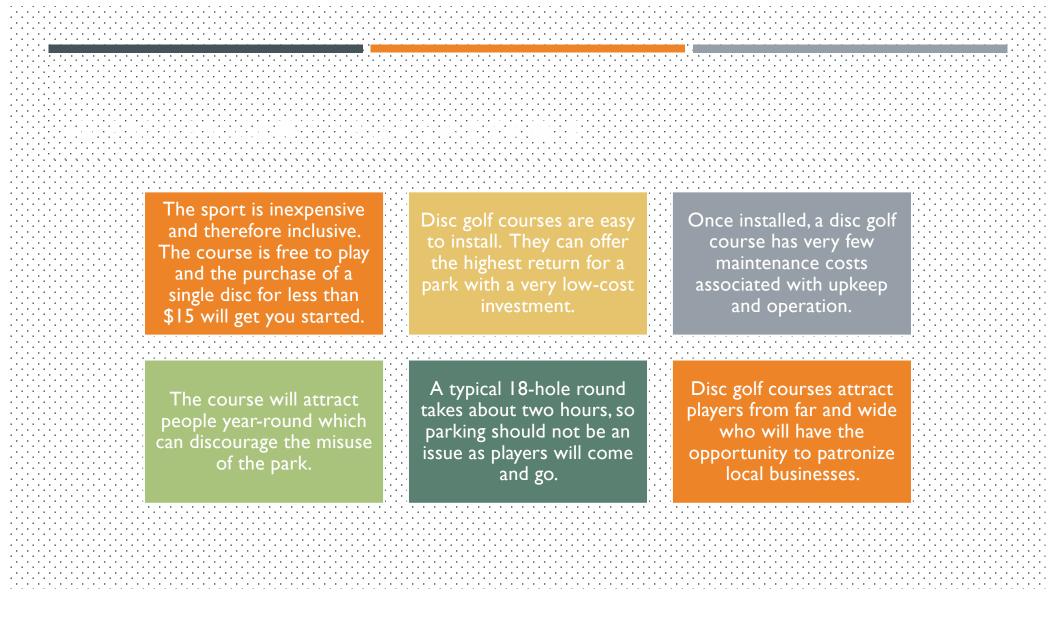

| Top Community Benefits |
|   |               | Course Design          |
|   |               | Construction Cost      |
|   |               |                        |
|   |               | Questions & Answers    |
|   |               |                        |
|   |               |                        |
|   |               |                        |
|   |               |                        |
|   |               |                        |
|   |               |                        |
|   |               |                        |
| A | 1.1.1.1.1.1.1 | <br>                   |

### WHAT IS DISC GOLF?

- Among the Fastest Growing Sports in the World
- Similar to Golf
- Players Throw Discs Into Baskets
- Each Hole (Basket) Has a Par
- Rules are Simple
- Popular with Everyone





## **DESIGN OBJECTIVES**



. . . . . . . . . . . . . .

## HANNS PARK DEMO & DESIGN REVIEW



## CONSTRUCTION OVERVIEW

- DISC BASKETS (19)
- TEE PADS (9)
- SIGNAGE (9 TEE PLUS COURSE INTRODUCTION SIGN)
- BENCHES 4
- SITE WORK

### DISCATCHER PRO BASKETS

- I9 DC PRO 28S BASKETS @ \$325 EACH = \$6,175
- 9 ADDITIONAL SLEEVES @ \$25 = \$225



### NINE CONCRETE TEE PADS

#### Materials

- Wood Forms = Donated
- Rebar = Iron Workers Donated

(8-12')

(5-6'

G

C

Concrete = \$1,250

#### Craft Labor

- Site Preparation: GVRD/Volunteers
- Concrete Pour: Donated Cement Masons Union

### 28 CONCRETE BASKET MOUNTS WITH SLEEVES

3 Basket Mounts Per Hole = 27 Basket Mount Practice Basket = I

- Concrete: (Included with tees)
- Site Preparation: GVRD/Volunteers



### NINE TEE PAD SIGNS

#### Mat