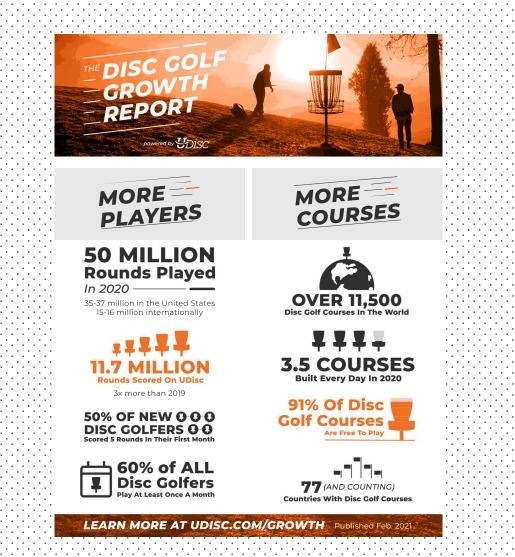

### WHAT IS DISC GOLF?

- Among the Fastest Growing Sports in the World
- Similar to Golf
- Players Throw Discs Into Baskets
- Each Hole (Basket) Has a Par
- Rules are Simple
- Popular with Everyone