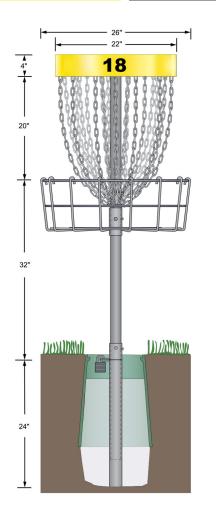

### DISCATCHER PRO BASKETS

- I9 DC PRO 28S BASKETS @ \$325 EACH = \$6,175
- 9 ADDITIONAL SLEEVES @ \$25 = \$225