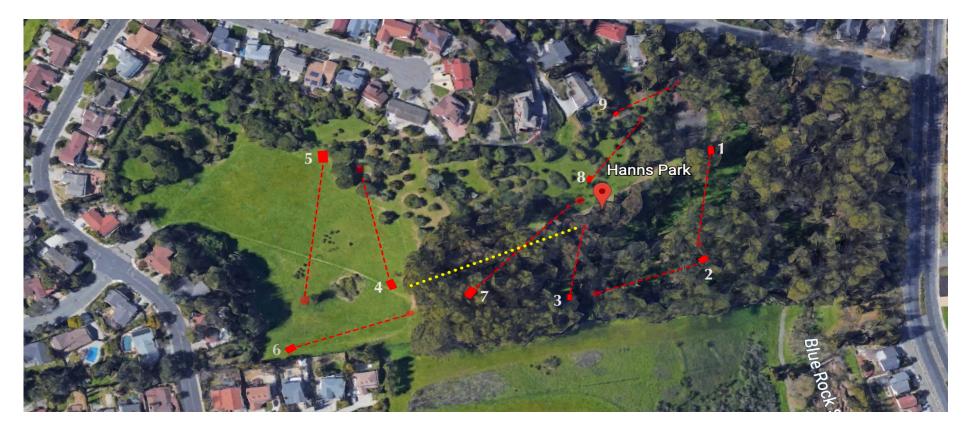

| Construction Cost      |
|   |               |                        |
|   |               | Questions & Answers    |
|   |               |                        |
|   |               |                        |
|   |               |                        |
|   |               |                        |
|   |               |                        |
|   |               |                        |
|   |               |                        |
| A | 1.1.1.1.1.1.1 | <br>                   |

### WHAT IS DISC GOLF?

- Among the Fastest Growing Sports in the World
- Similar to Golf
- Players Throw Discs Into Baskets
- Each Hole (Basket) Has a Par
- Rules are Simple
- Popular with Everyone





## **DESIGN OBJECTIVES**



. . . . . . . . . . . . . .

## HANNS PARK DEMO & DESIGN REVIEW



## CONSTRUCTION OVERVIEW

- DISC BASKETS (19)
- TEE PADS (9)
- SIGNAGE (9 TEE PLUS COURSE INTRODUCTION SIGN)
- BENCHES 4
- SITE WORK

### DISCATCHER PRO BASKETS

- I9 DC PRO 28S BASKETS @ \$325 EACH = \$6,175
- 9 ADDITIONAL SLEEVES @ \$25 = \$225



### NINE CONCRETE TEE PADS

#### Materials

- Wood Forms = Donated
- Rebar = Iron Workers Donated

(8-12')

(5-6'

G

C

Concrete = \$1,250

#### Craft Labor

- Site Preparation: GVRD/Volunteers
- Concrete Pour: Donated Cement Masons Union

### 28 CONCRETE BASKET MOUNTS WITH SLEEVES

3 Basket Mounts Per Hole = 27 Basket Mount Practice Basket = I

- Concrete: (Included with tees)
- Site Preparation: GVRD/Volunteers



### NINE TEE PAD SIGNS

#### Materials

- Sign Printing: \$600
- Wood Post
- Concrete

Craft Labor

 Site Preparation – GVRD/Vo