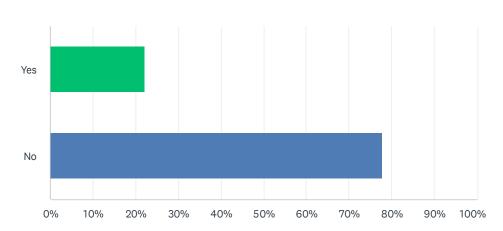

## Q6 Are you interested in tournaments?

| ANSWER CHOICES | RESPONSES |    |
|----------------|-----------|----|
| Yes            | 69.44%    | 25 |
| No             | 30.56%    | 11 |
| TOTAL          |           | 36 |