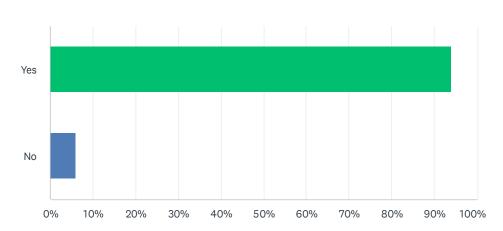

# Q4 Would you like recreational courts?

| ANSWER CHOICES | RESPONSES |    |
|----------------|-----------|----|
| Yes            | 94.44%    | 34 |
| No             | 5.56%     | 2  |
| TOTAL          |           | 36 |

## Q13 Should the courts have lights?

Answered: 33 Skipped: 4

| ANSWER CHOICES | RESPONSES |    |
|----------------|-----------|----|
| Yes            | 93.94%    | 31 |
| No             | 6.06%     | 2  |
| TOTAL          |           | 33 |

# Q18 Is it important to you to have benches or picnic tables to sit at while waiting your turn?

| ANSWER CHOICES | RESPONSES |    |
|----------------|-----------|----|
| Yes            | 94.44%    | 34 |
| No             | 5.56%     | 2  |
| TOTAL          |           | 36 |