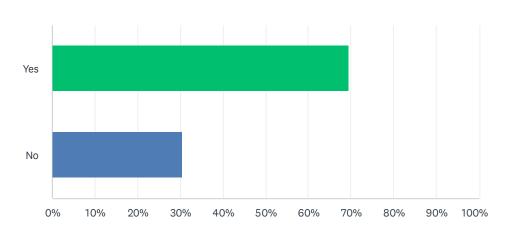

## Q6 Are you interested in tournaments?

| ANSWER CHOICES | RESPONSES |    |
|----------------|-----------|----|
| Yes            | 69.44%    | 25 |
| No             | 30.56%    | 11 |
| TOTAL          |           | 36 |