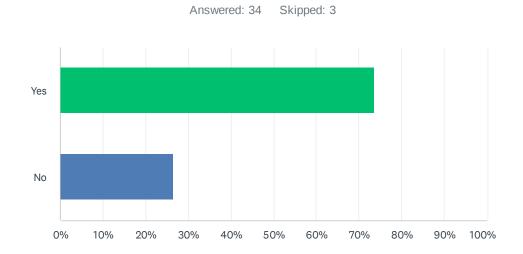

# Q16 Are you interested in joining a pickleball club or organization?

| ANSWER CHOICES | RESPONSES |    |
|----------------|-----------|----|
| Yes            | 73.53%    | 25 |
| No             | 26.47%    | 9  |
| TOTAL          |           | 34 |