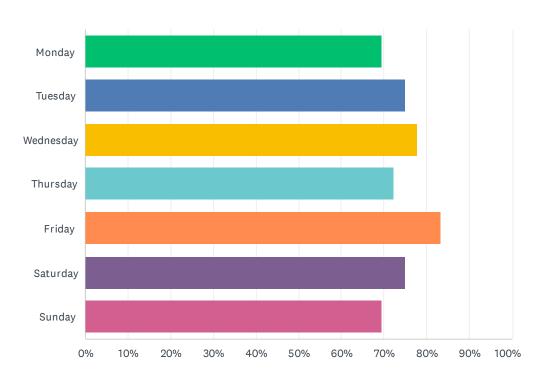

## Q11 On which days would you prefer to play?

Answered: 36 Skipped: 1

| ANSWER CHOICES        | RESPONSES |    |
|-----------------------|-----------|----|
| Monday                | 69.44%    | 25 |
| Tuesday               | 75.00%    | 27 |
| Wednesday             | 77.78%    | 28 |
| Thursday              | 72.22%    | 26 |
| Friday                | 83.33%    | 30 |
| Saturday              | 75.00%    | 27 |
| Sunday                | 69.44%    | 25 |
| Total Respondents: 36 |           |    |