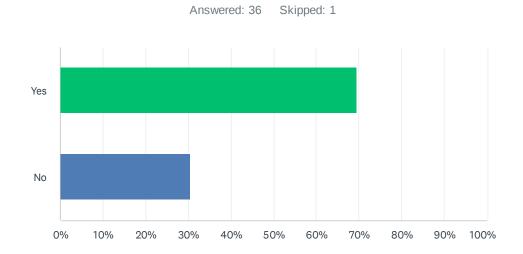

## Q17 Is having an area to socialize near the courts important to you?

| ANSWER CHOICES | RESPONSES |    |
|----------------|-----------|----|
| Yes            | 69.44%    | 25 |
| No             | 30.56%    | 11 |
| TOTAL          |           | 36 |