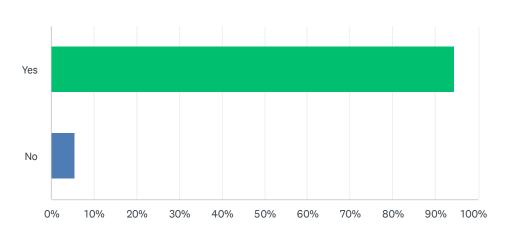

# Q4 Would you like recreational courts?

| ANSWER CHOICES | RESPONSES |    |
|----------------|-----------|----|
| Yes            | 94.44%    | 34 |
| No             | 5.56%     | 2  |
| TOTAL          |           | 36 |