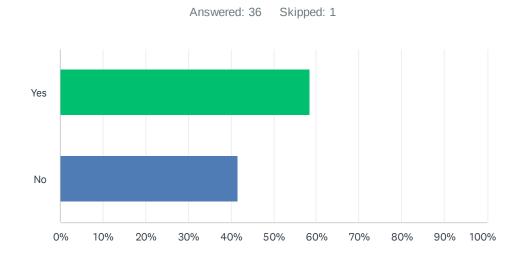

## Q14 Are you interested in taking pickleball classes?

| ANSWER CHOICES | RESPONSES |    |
|----------------|-----------|----|
| Yes            | 58.33%    | 21 |
| No             | 41.67%    | 15 |
| TOTAL          |           | 36 |