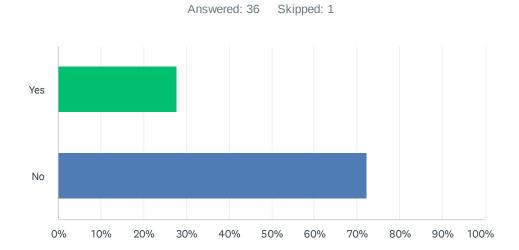

# Q15 Do you currently belong to a pickleball club or organization?

| ANSWER CHOICES | RESPONSES |    |
|----------------|-----------|----|
| Yes            | 27.78%    | 10 |
| No             | 72.22%    | 26 |
| TOTAL          |           | 36 |