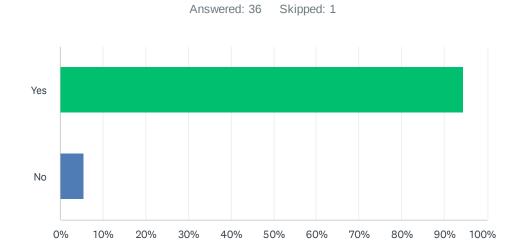

# Q4 Would you like recreational courts?

| ANSWER CHOICES | RESPONSES |    |
|----------------|-----------|----|
| Yes            | 94.44%    | 34 |
| No             | 5.56%     | 2  |
| TOTAL          |           | 36 |