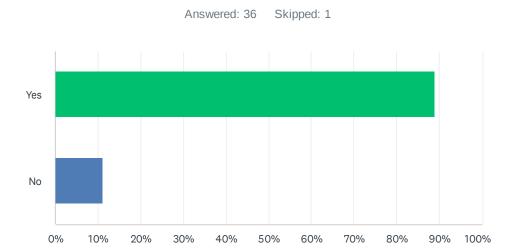

## Q9 Is it important to have restrooms available?

| ANSWER CHOICES | RESPONSES |    |
|----------------|-----------|----|
| Yes            | 88.89%    | 32 |
| No             | 11.11%    | 4  |
| TOTAL          |           | 36 |