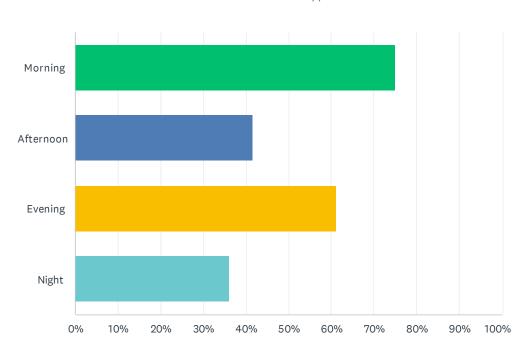

## Q12 What time of day would you play?

| ANSWER CHOICES        | RESPONSES |    |
|-----------------------|-----------|----|
| Morning               | 75.00%    | 27 |
| Afternoon             | 41.67%    | 15 |
| Evening               | 61.11%    | 22 |
| Night                 | 36.11%    | 13 |
| Total Respondents: 36 |           |    |