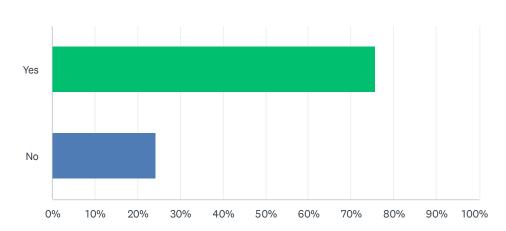

## Q5 Would you like competitive courts?

Answered: 37 Skipped: 0

| ANSWER CHOICES | RESPONSES |    |
|----------------|-----------|----|
| Yes            | 75.68%    | 28 |
| No             | 24.32%    | 9  |
| TOTAL          |           | 37 |