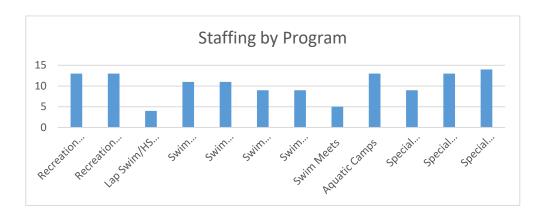

| 2         | 7         |
| Swim Lessons - PM              | 11          | 1  | 1               | 2         | 7         |
| Swim Lessons - Friday          | 9           | 1  | 1               | 2         | 5         |
| Swim Lessons - Weekend         | 9           | 1  | 1               | 2         | 5         |
| Swim Meets                     | 5           | 1  | 1               | 1         | 2         |
| Aquatic Camps                  | 13          | 1  | 3               | 9         | 0         |
| Special Events - Halloween     | 9           | 2  | 1               | 2         | 4         |
| Special Events - Movie Night   | 13          | 1  | 1               | 3         | 8         |
| Special Events - Free Kids Day | 14          | 1  | 2               | 3         | 8         |



### **Recreation Swim Begins:**

- 1. Recreation Swim will begin on June 20th. This decision was made solely on the fact that we do not currently have the appropriate staffing levels to safely host a Recreation Swim.
- 2. Staff return home from college or finish High School between the dates of June 9th-15th.
- 3. All aquatic staff will take part in a training week June 13-June 17, from 9am-2pm.
  - Then available staff will operate the complex for VJO practice and Lap Swim from 4pm-7:30pm. The shifts will be 3:30pm-6pm and 5:45pm-8:15pm.

### **Recreation Swim Ends:**

- 1. Recreation Swim will end on August 13th. After this date, staff will return to college or high school. The majority of the aquatic staff are in high school and will not be available to work, requested by their parent